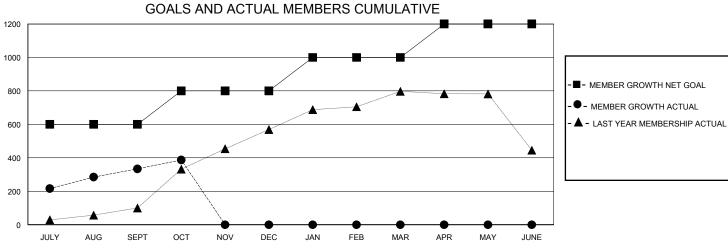

## MONTHLY MEMBERSHIP PROGRESS REPORT

District 318 D

GMT: LOCATION INDIA GMT CA

| Clubs                 |               |           |               | Members               |                      |                         |                                                    |  |  |
|-----------------------|---------------|-----------|---------------|-----------------------|----------------------|-------------------------|----------------------------------------------------|--|--|
| RESULTS FOR 2023-2024 |               |           |               | RESULTS FOR 2023-2024 |                      |                         |                                                    |  |  |
| QUARTER               | NEW CLUB GOAL | NEW CLUBS | DROPPED CLUBS | QUARTER MEMBE         | R GROWTH NET<br>GOAL | MEMBER GROWTH<br>ACTUAL | DROPPED<br>MEMBERS ACTUAL<br>(including transfers) |  |  |
| JULY/AUG/SEPT         | 6             | 6         | 0             | JULY/AUG/SEPT         | 600                  | 476                     | 125                                                |  |  |
| OCT/NOV/DEC           | 3             | 2         | 0             | OCT/NOV/DEC           | 200                  | 99                      | 42                                                 |  |  |
| JAN/FEB/MAR           | 3             | 0         | 0             | JAN/FEB/MAR           | 200                  | 0                       | 0                                                  |  |  |
| APR/MAY/JUNE          | 3             | 0         | 0             | APR/MAY/JUNE          | 200                  | 0                       | 0                                                  |  |  |