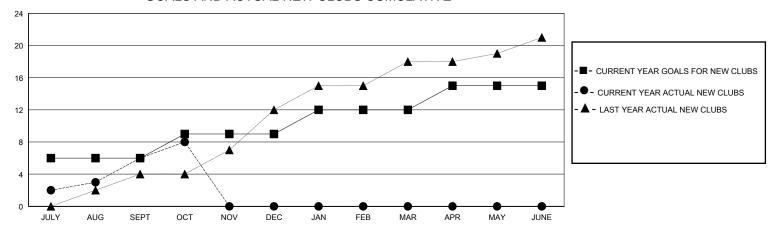

## MONTHLY MEMBERSHIP PROGRESS REPORT

District 318 D

GMT: LOCATION INDIA GMT CA

| Clubs                 |               |           |               | Members               |                      |                         |                                                    |  |  |
|-----------------------|---------------|-----------|---------------|-----------------------|----------------------|-------------------------|----------------------------------------------------|--|--|
| RESULTS FOR 2023-2024 |               |           |               | RESULTS FOR 2023-2024 |                      |                         |                                                    |  |  |
| QUARTER               | NEW CLUB GOAL | NEW CLUBS | DROPPED CLUBS | QUARTER MEMBE         | R GROWTH NET<br>GOAL | MEMBER GROWTH<br>ACTUAL | DROPPED<br>MEMBERS ACTUAL<br>(including transfers) |  |  |
| JULY/AUG/SEPT         | 6             | 6         | 0             | JULY/AUG/SEPT         | 600                  | 476                     | 125                                                |  |  |
| OCT/NOV/DEC           | 3             | 2         | 0             | OCT/NOV/DEC           | 200                  | 99                      | 42                                                 |  |  |
| JAN/FEB/MAR           | 3             | 0         | 0             | JAN/FEB/MAR           | 200                  | 0                       | 0                                                  |  |  |
| APR/MAY/JUNE          | 3             | 0         | 0             | APR/MAY/JUNE          | 200                  | 0                       | 0                                                  |  |  |